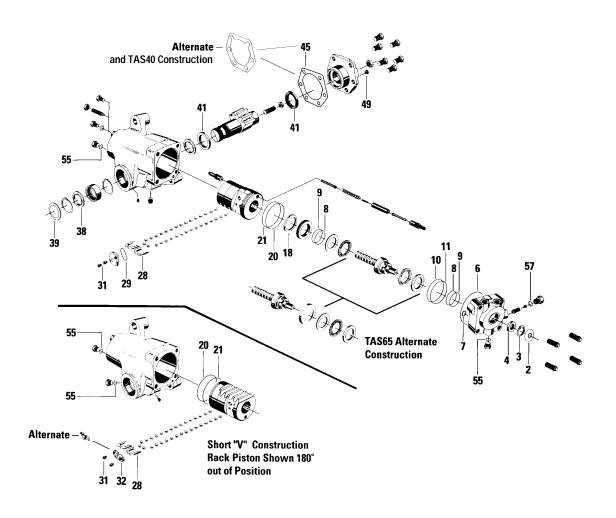

## Illustration for Service Seal Kits TAS400003, TAS550003 and TAS650009

Revised September, 1995

This TRW Commercial Steering Division service bulletin has been written to help you repair commercial vehicles more efficiently. This bulletin should not replace your manuals; you should use them together. These materials are intended for use by properly trained, professional mechanics, NOT "Doit-yourselfers". You should not try to diagnose or repair steering problems unless you have been trained, and have the right equipment, tools and know-how to perform the work correctly and safely.

Service seal kits include service parts for more than one type of construction. Select the service kit parts required for the unit being serviced by comparing them with those being replaced.

Service seal kits include grease pack 406015 and all item numbers shown on this bulletin.

Use the Ball Return Guide Strap (32) as a direct replacement for the alternate "clip". Use the Torx screws included in the kit to secure the new strap. Discard the old clip and bolts.

The new side cover gasket (45) is a direct replacement for the older "alternate" design, even though it may look slightly different.

| Item | Description                    | Part Number (by kit) |           |           |
|------|--------------------------------|----------------------|-----------|-----------|
|      | ·                              | TAS400003            | TAS550003 | TAS650009 |
| 2    | Dirt & Water Seal              | 478044               | 478044    | 478044    |
| 3    | Retaining Ring                 | 401637               | 401637    | 401637    |
| 4    | Seal (Input Shaft)             | 478076               | 478076    | 478076    |
| 6    | Seal Ring (Valve Housing)      | 032829               | 032829    | 032616    |
| 7    | Seal Ring (Valve Housing       | 032823               | 032823    | 032823    |
| 8    | Seal Ring (2)                  | 029123               | 029123    | 029123    |
| 9    | O-ring (2)                     | 032200158            | 032200158 | 032200158 |
| 10   | Seal Ring                      | 029116               | 029116    | 029116    |
| 11   | O-ring (Valve Housing)         | 032200152            | 032200152 | 032200152 |
| 18   | Adjuster locknut               | 027007               | 027007    | 027007    |
| 20   | Teflon Seal Ring (Rack Piston) | 032828               | 032830    | 032590    |
| 21   | O-ring (Back up; Rack Piston)  | 032827               | 032831    | 032615    |
| 28   | Ball Return Guides (2-Right)   | 400158               | 400160    | 400156    |
|      | Ball Return Guides (2-Left)    | 400159               | 400165    | 400157    |
| 29   | Seal (Cap)                     | 478042               | 478042    | 478042    |
| 31   | Torx Screws (2-Cap)            | 020228               | 020228    | 020228    |
| 32   | Ball Return Guide Strap        | 400167               | 400167    | 400167    |
| 38   | Dirt Seal                      | 478052               | 478041    | 478041    |
| 39   | Dirt & Water Seal (Trunnion)   | 478053               | 478045    | 478045    |
| 41   | Seal (2-Output)                | 478051               | 478040    | 478040    |
| 45   | Gasket (Side Cover)            | HFB529000            | HFB649000 | HFB649000 |
| 49   | Vent Plug (Side Cover)         | 036201               | 036201    | 036201    |
| 55   | O-ring (2-Aux. Port Plug)      | 032229               | 032229    | 032229    |
| 57   | O-ring (Relief Valve)          | 032200153            | 032200153 | 032200153 |