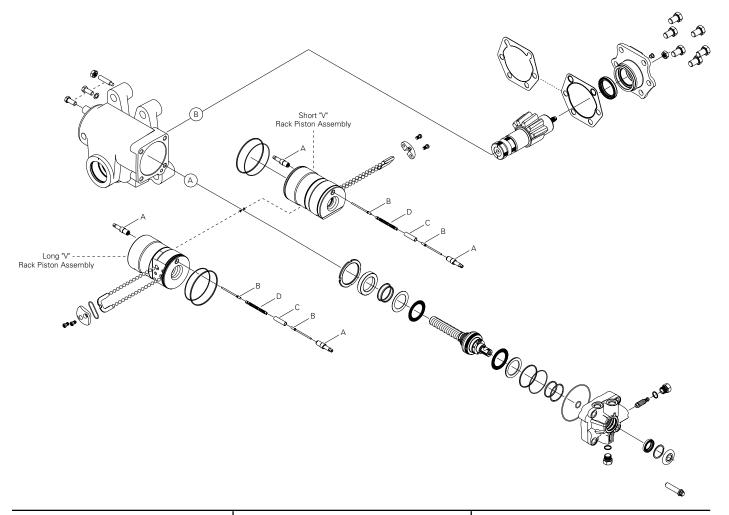

| Item | Description              | Part Number |
|------|--------------------------|-------------|
| Α    | Poppet Seat & Sleeve (2) | 409118-B2   |
| В    | Poppet Stem (2)          | 040248      |
| С    | Push Tube                | 080154      |
| D    | Spring                   | 401662      |