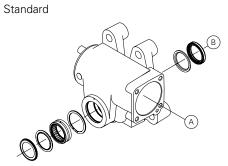

| Item | Description              | Part Number |
|------|--------------------------|-------------|
| Α    | Poppet Seat & Sleeve (2) | 409118-B2   |
| В    | Poppet Stem (2)          | 040248      |
| С    | Push Tube                | 080154      |
| D    | Spring                   | 401662      |

The part numbers are for reference only, they cannot be purchased individually.