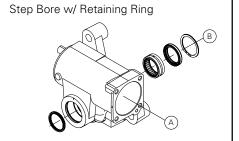

| Item | Description              | Part Number |
|------|--------------------------|-------------|
| Α    | Poppet Seat & Sleeve (2) | 409118-B2   |
| В    | Poppet Stem (2)          | 040248      |
| С    | Push Tube                | 080154      |
| D    | Spring                   | 401662      |

The part numbers are for reference only, they cannot be purchased individually.