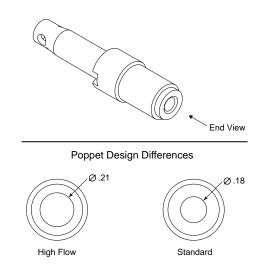

#### Illustration for Service Kit TAS000004

Released December 2003

This is a high flow poppet component kit for TAS40, 55, 65 and 66 steering gears.

Use the TRW TAS Service Manual to safely and properly replace these poppet components.