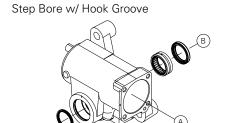

| Item | Description              | Part Number |
|------|--------------------------|-------------|
| Α    | Poppet Seat & Sleeve (2) | 409118-B2   |
| В    | Poppet Stem (2)          | 040248      |
| С    | Push Tube                | 080154      |
| D    | Spring                   | 401662      |

The part numbers are for reference only, they cannot be purchased individually.