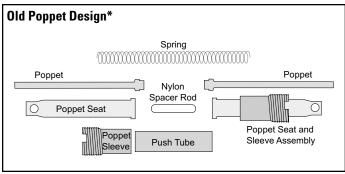

# **A** CAUTION

Do not reinstall the old style poppet design into the steering gear assembly. Replace all components with the new style poppet design as shown below. This TRW Commercial Steering Systems' service bulletin has been written to help you repair commercial vehicles more efficiently. This bulletin should not replace your manuals; you should use them together. These materials are intended for use by properly trained, professional mechanics, NOT "Doit-yourselfers". You should not try to diagnose or repair steering problems unless you have been trained, and have the right equipment, tools and know-how to perform the work correctly and safely.