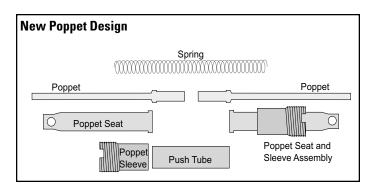

# **A** CAUTION

Do not reinstall the old style poppet design into the steering gear assembly. Replace all components with the new style poppet design as shown below. This TRW Commercial Steering Systems' service bulletin has been written to help you repair commercial vehicles more efficiently. This bulletin should not replace your manuals; you should use them together. These materials are intended for use by properly trained, professional mechanics, NOT "Doit-yourselfers". You should not try to diagnose or repair steering problems unless you have been trained, and have the right equipment, tools and know-how to perform the work correctly and safely.

| Item | Description              | Part Number |
|------|--------------------------|-------------|
| Α    | Poppet Seat & Sleeve (2) | 409118-B2   |
| В    | Poppet Stem (2)          | 040248      |
| С    | Push Tube                | 080154      |
| D    | Spring                   | 401662      |