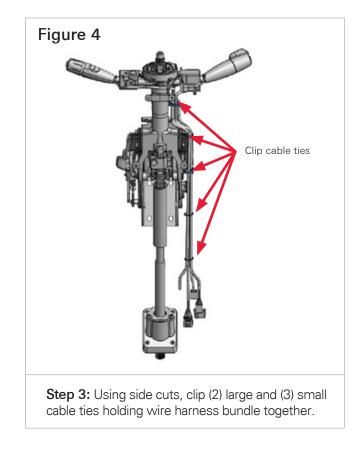

#### WARNING

Be sure **NOT TO CLIP OR PINCH** wire when clipping cable ties.

**Step 4:** Using #2 screwdriver, remove (2) screws holding right hand stalk to column housing.