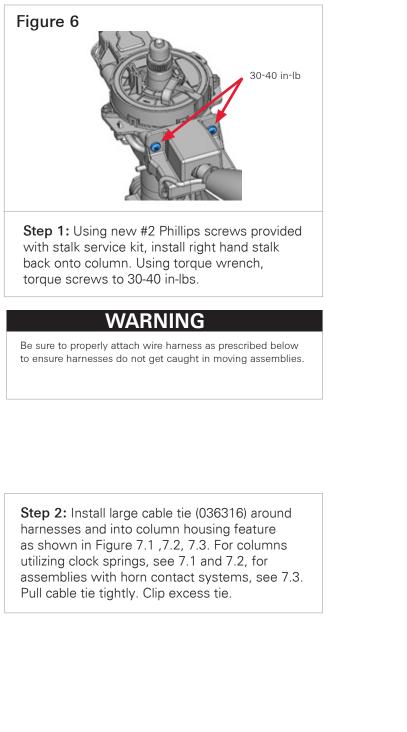

#### **Column Components:**

- 1. Back Shroud
- 2. Front Shroud
- 3. Right Hand Stalk
- 4. Large Cable Tie (2)
- 5. Small Cable Tie (3)
- 6. Shroud and Stalk mount screws (6)