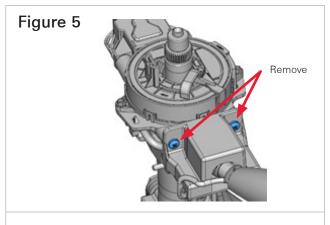

#### WARNING

Be sure **NOT TO CLIP OR PINCH** wire when clipping cable ties.

**Step 4:** Using #2 screwdriver, remove (2) screws holding right hand stalk to column housing.