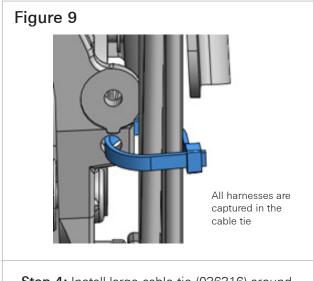

## **REASSEMBLY PROCEDURE continued**

**Step 4:** Install large cable tie (036316) around harnesses and into column housing feature as shown. Pull cable tie tightly. Clip excess tie.