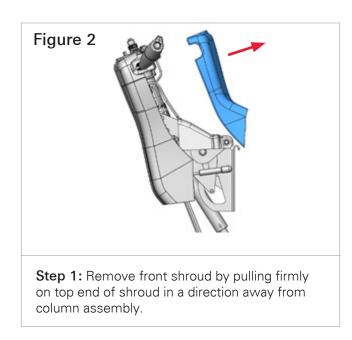

### **DISASSEMBLY PROCEDURE**

**Step 2:** Remove (4) shroud screws using #2 Phillips screw driver.

TRW Commercial Steering Systems www.trucksteering.trw.com 800 Heath St. Lafayette, IN 47904 Ph: 800.879.0899 Fx:765.429.1616 css.trucksteering@trw.com