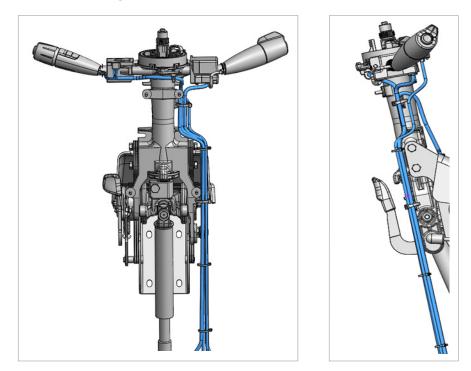

### **COLUMN OVERVIEW – CLOCKSPRING**

Before starting service replacement work, note the harness routing shown below.