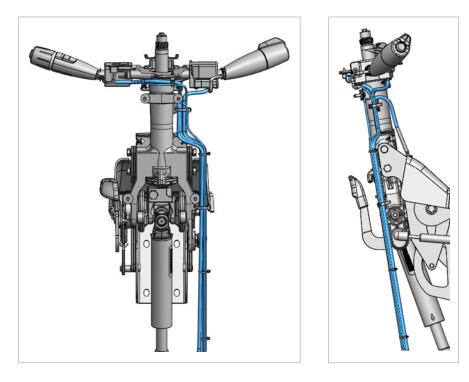

#### **APPENDIX A – HORN CONTACT**

#### **APPENDIX B – CLOCKSPRING**

If column does not contain SAS, SAS harness will not be included in column and cable tie.