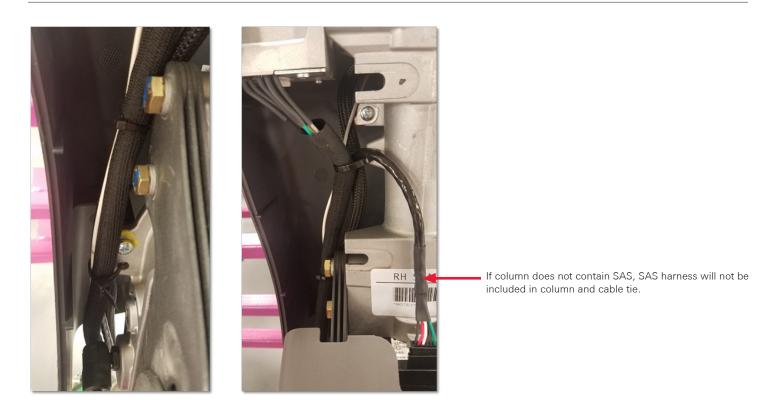

#### **APPENDIX B – CLOCKSPRING**

If column does not contain SAS, SAS harness will not be included in column and cable tie.