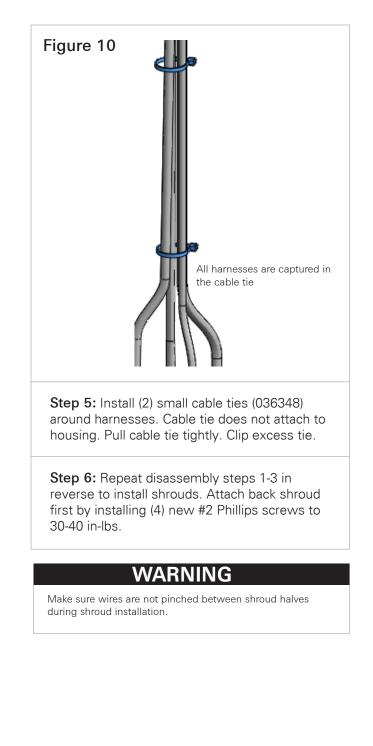

#### **Column Components:**

- 1. Back Shroud
- 2. Front Shroud
- 3. Right Hand Stalk
- 4. Large Cable Tie (2)
- 5. Small Cable Tie (3)
- 6. Shroud and Stalk mount screws (6)

## **REASSEMBLY PROCEDURE continued**

**Step 4:** Install large cable tie (036316) around harnesses and into column housing feature as shown. Pull cable tie tightly. Clip excess tie.