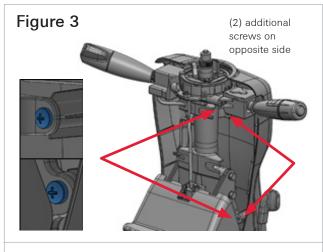

### **DISASSEMBLY PROCEDURE**

**Step 2:** Remove (4) shroud screws using #2 Phillips screw driver.

TRW Commercial Steering Systems www.trucksteering.trw.com 800 Heath St. Lafayette, IN 47904 Ph: 800.879.0899 Fx:765.429.1616 css.trucksteering@trw.com