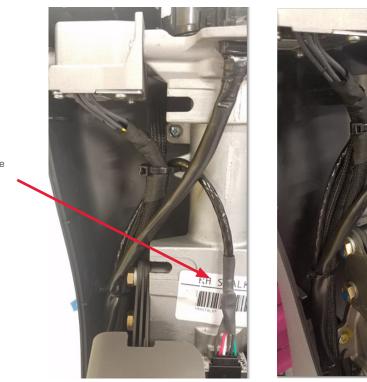

#### **APPENDIX B – CLOCKSPRING**

If column does not contain SAS, SAS harness will not be included in column and cable tie.