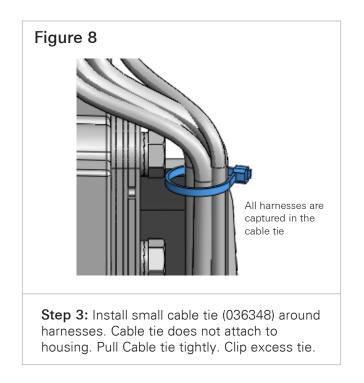

#### WARNING

Be sure **NOT TO CLIP OR PINCH** wire when clipping cable ties.

**Step 4:** Using #2 screwdriver, remove (2) screws holding right hand stalk to column housing.