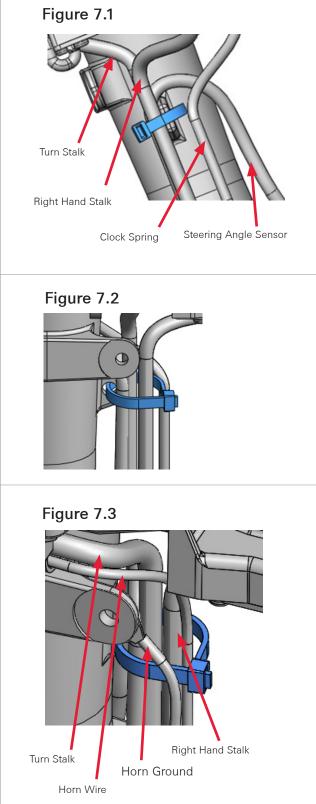

### **COLUMN OVERVIEW – CLOCKSPRING**

Before starting service replacement work, note the harness routing shown below.

## **COLUMN OVERVIEW – HORN CONTACT**

Before starting service replacement work, note the harness routing shown below.