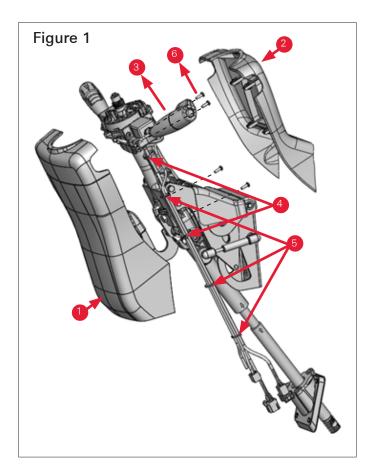

#### **Column Components:**

- 1. Back Shroud
- 2. Front Shroud
- 3. Right Hand Stalk
- 4. Large Cable Tie (2)
- 5. Small Cable Tie (3)
- 6. Shroud and Stalk mount screws (6)

### **DISASSEMBLY PROCEDURE**

**Step 2:** Remove (4) shroud screws using #2 Phillips screw driver.

TRW Commercial Steering Systems www.trucksteering.trw.com 800 Heath St. Lafayette, IN 47904 Ph: 800.879.0899 Fx:765.429.1616 css.trucksteering@trw.com

#### WARNING

Be sure **NOT TO CLIP OR PINCH** wire when clipping cable ties.

**Step 4:** Using #2 screwdriver, remove (2) screws holding right hand stalk to column housing.