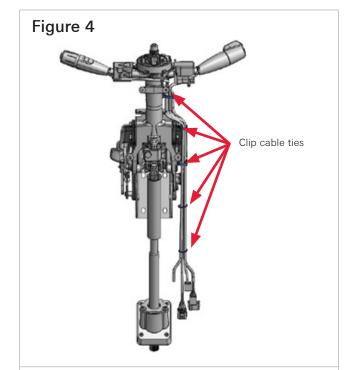

**Step 3:** Using side cuts, clip (2) large and (3) small cable ties holding wire harness bundle together.