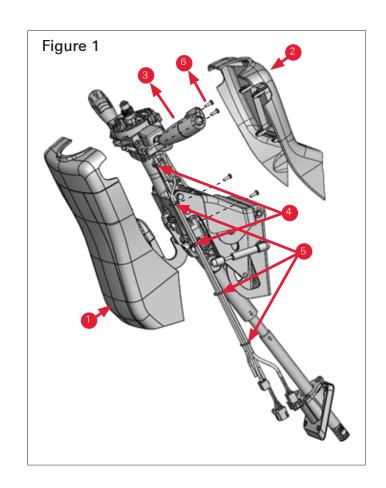

#### **Column Components:**

- 1. Back Shroud
- 2. Front Shroud
- 3. Right Hand Stalk
- 4. Large Cable Tie (2)
- 5. Small Cable Tie (3)
- 6. Shroud and Stalk mount screws (6)

### **DISASSEMBLY PROCEDURE**

**Step 1:** Remove front shroud by pulling firmly on top end of shroud in a direction away from column assembly.

**Step 2:** Remove (4) shroud screws using #2 Phillips screw driver.

**Step 3:** Using side cuts, clip (2) large and (3) small cable ties holding wire harness bundle together.

### **WARNING**

Be sure **NOT TO CLIP OR PINCH** wire when clipping cable ties.

**Step 4:** Using #2 screwdriver, remove (2) screws holding right hand stalk to column housing.

TRW Commercial Steering Systems www.trucksteering.trw.com