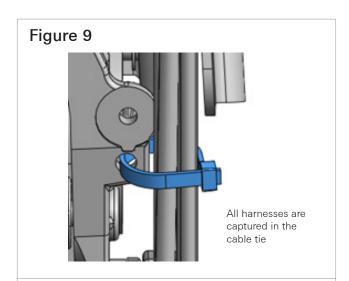

## **REASSEMBLY PROCEDURE continued**

**Step 3:** Install small cable tie (036348) around harnesses. Cable tie does not attach to housing. Pull Cable tie tightly. Clip excess tie.

**Step 4:** Install large cable tie (036316) around harnesses and into column housing feature as shown. Pull cable tie tightly. Clip excess tie.

Figure 10

All harnesses are captured in the cable tie

**Step 5:** Install (2) small cable ties (036348) around harnesses. Cable tie does not attach to housing. Pull cable tie tightly. Clip excess tie.

**Step 6:** Repeat disassembly steps 1-3 in reverse to install shrouds. Attach back shroud first by installing (4) new #2 Phillips screws to 30-40 in-lbs.