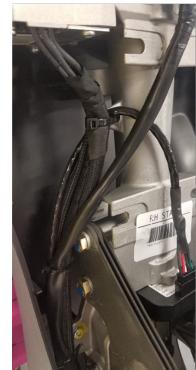

## **REASSEMBLY PROCEDURE continued**

**Step 3:** Install small cable tie (036348) around harnesses. Cable tie does not attach to housing. Pull Cable tie tightly. Clip excess tie.

**Step 4:** Install large cable tie (036316) around harnesses and into column housing feature as shown. Pull cable tie tightly. Clip excess tie.

Figure 10

All harnesses are captured in the cable tie

**Step 5:** Install (2) small cable ties (036348) around harnesses. Cable tie does not attach to housing. Pull cable tie tightly. Clip excess tie.

**Step 6:** Repeat disassembly steps 1-3 in reverse to install shrouds. Attach back shroud first by installing (4) new #2 Phillips screws to 30-40 in-lbs.