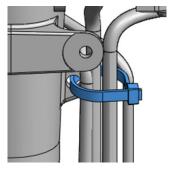

#### WARNING

Be sure to properly attach wire harness as prescribed below to ensure harnesses do not get caught in moving assemblies.

**Step 2:** Install large cable tie (036316) around harnesses and into column housing feature as shown in Figure 7.1 ,7.2, 7.3. For columns utilizing clock springs, see 7.1 and 7.2, for assemblies with horn contact systems, see 7.3. Pull cable tie tightly. Clip excess tie.

Figure 7.2

Figure 7.3

TRW Commercial Steering Systems www.trucksteering.trw.com 800 Heath St.

Lafayette, IN 47904

Ph: 800.879.0899 Fx:765.429.1616 css.trucksteering@trw.com