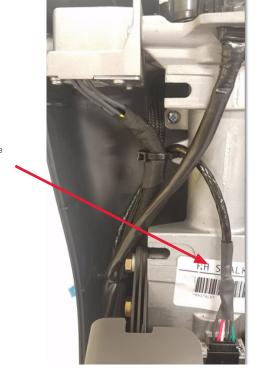

#### WARNING

Be sure to properly attach wire harness as prescribed below to ensure harnesses do not get caught in moving assemblies.

**Step 2:** Install large cable tie (036316) around harnesses and into column housing feature as shown in Figure 7.1 ,7.2, 7.3. For columns utilizing clock springs, see 7.1 and 7.2, for assemblies with horn contact systems, see 7.3. Pull cable tie tightly. Clip excess tie.

Figure 7.2

Figure 7.3

TRW Commercial Steering Systems www.trucksteering.trw.com 800 Heath St.

Lafayette, IN 47904

Ph: 800.879.0899 Fx:765.429.1616 css.trucksteering@trw.com