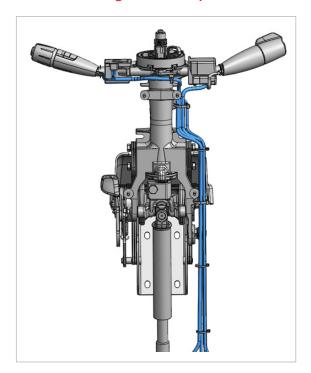

# **COLUMN OVERVIEW - CLOCKSPRING**

Before starting service replacement work, note the harness routing shown below.

## **COLUMN OVERVIEW - HORN CONTACT**

Before starting service replacement work, note the harness routing shown below.