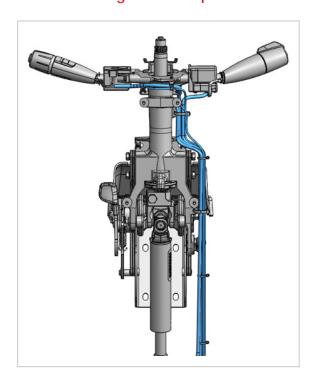

# **COLUMN OVERVIEW - CLOCKSPRING**

Before starting service replacement work, note the harness routing shown below.

## **COLUMN OVERVIEW - HORN CONTACT**

Before starting service replacement work, note the harness routing shown below.