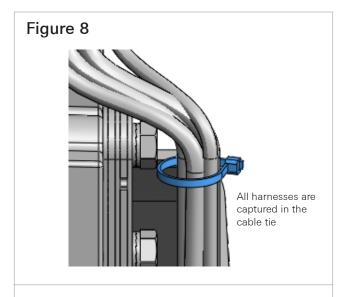

#### WARNING

Be sure to properly attach wire harness as prescribed below to ensure harnesses do not get caught in moving assemblies.

**Step 2:** Install large cable tie (036316) around harnesses and into column housing feature as shown in Figure 7.1 ,7.2, 7.3. For columns utilizing clock springs, see 7.1 and 7.2, for assemblies with horn contact systems, see 7.3. Pull cable tie tightly. Clip excess tie.

Figure 7.2

Figure 7.3

TRW Commercial Steering Systems www.trucksteering.trw.com 800 Heath St.

Lafayette, IN 47904

Ph: 800.879.0899 Fx:765.429.1616 css.trucksteering@trw.com