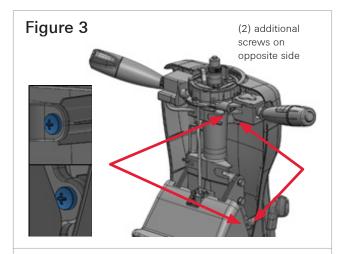

### **WARNING**

Be sure **NOT TO CLIP OR PINCH** wire when clipping cable ties.

**Step 4:** Using #2 screwdriver, remove (2) screws holding right hand stalk to column housing.

TRW Commercial Steering Systems www.trucksteering.trw.com