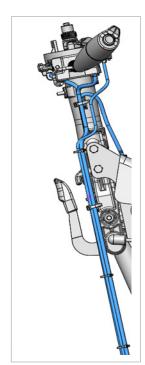

#### WARNING

Be sure to properly attach wire harness as prescribed below to ensure harnesses do not get caught in moving assemblies.

**Step 2:** Install large cable tie (036316) around harnesses and into column housing feature as shown in Figure 7.1 ,7.2, 7.3. For columns utilizing clock springs, see 7.1 and 7.2, for assemblies with horn contact systems, see 7.3. Pull cable tie tightly. Clip excess tie.

Figure 7.2

Figure 7.3

TRW Commercial Steering Systems www.trucksteering.trw.com 800 Heath St.

Lafayette, IN 47904

Ph: 800.879.0899 Fx:765.429.1616 css.trucksteering@trw.com