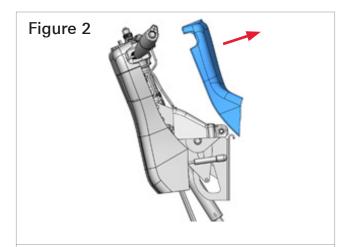

### **DISASSEMBLY PROCEDURE**

**Step 1:** Remove front shroud by pulling firmly on top end of shroud in a direction away from column assembly.

**Step 2:** Remove (4) shroud screws using #2 Phillips screw driver.