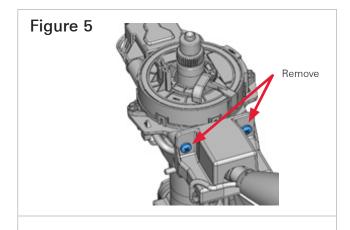

### **WARNING**

Be sure **NOT TO CLIP OR PINCH** wire when clipping cable ties.

**Step 4:** Using #2 screwdriver, remove (2) screws holding right hand stalk to column housing.

TRW Commercial Steering Systems www.trucksteering.trw.com