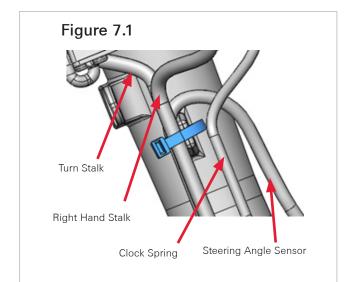

# **COLUMN OVERVIEW - CLOCKSPRING**

Before starting service replacement work, note the harness routing shown below.

## **COLUMN OVERVIEW - HORN CONTACT**

Before starting service replacement work, note the harness routing shown below.

#### WARNING

Be sure to properly attach wire harness as prescribed below to ensure harnesses do not get caught in moving assemblies.

**Step 2:** Install large cable tie (036316) around harnesses and into column housing feature as shown in Figure 7.1 ,7.2, 7.3. For columns utilizing clock springs, see 7.1 and 7.2, for assemblies with horn contact systems, see 7.3. Pull cable tie tightly. Clip excess tie.