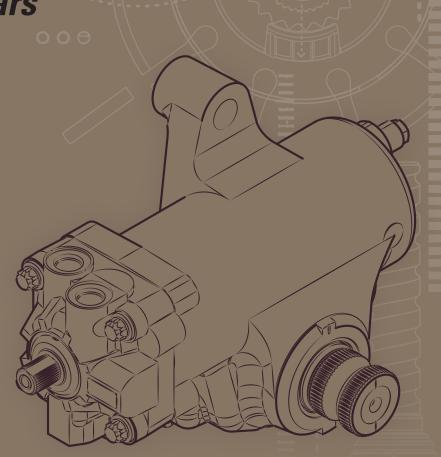

## THP / PCF Power Steering Gears

TRW has engineered numerous enhancements into the design of its THP / PCF Series, including an industry-leading power-to-size ratio for durable performance from a compact design. The result is a power steering gear better equipped to maneuver in tight quarters and reduce driver fatigue. A faster steering ratio improves lock-to-lock turns. Lower internal-gear friction allows steering to return to the center more quickly without demanding additional driver exertion. And the positive center feel (PCF) option helps to ensure steady, precise handling when driving straight down the open highway.

## **THP**

- Higher pressure ratings reduce overall package size and increase wheel cut
- Reduced friction lessens driver fatigue

## **PCF** (option)

- PCF option improves feel of on-center steering
- Precision in straight-ahead driving reduces driver fatigue and increases long-haul use