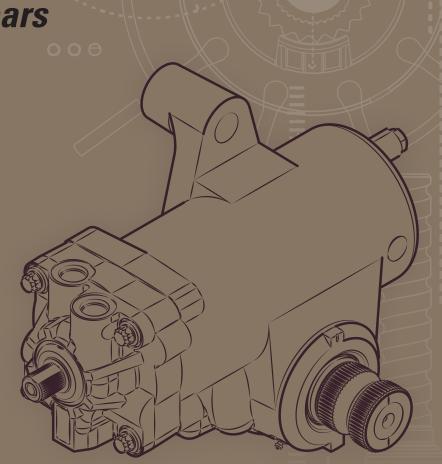

## TAS Series Power Steering Gears

The TAS Series Power Steering Gear from TRW provides power steering with strength and performance for the long haul — engineered for medium and heavy duty vehicles operating on and off the highway. Drawing on TRW's years as an industry leader in innovation, TAS gears provide superior torque output and performance while also maintaining responsive handling and positive steering control.

- » Available in six different models to meet steering system torque demands
- » Gears are designed to meet the needs of Class 5-8 heavy duty vehicles
- » Rotary valve design is expertly tuned for steering feel and lower operating temperatures
- » Automatic poppets offer ease of installation and a standard automatic bleed system to improve steering performance and increase steering system life