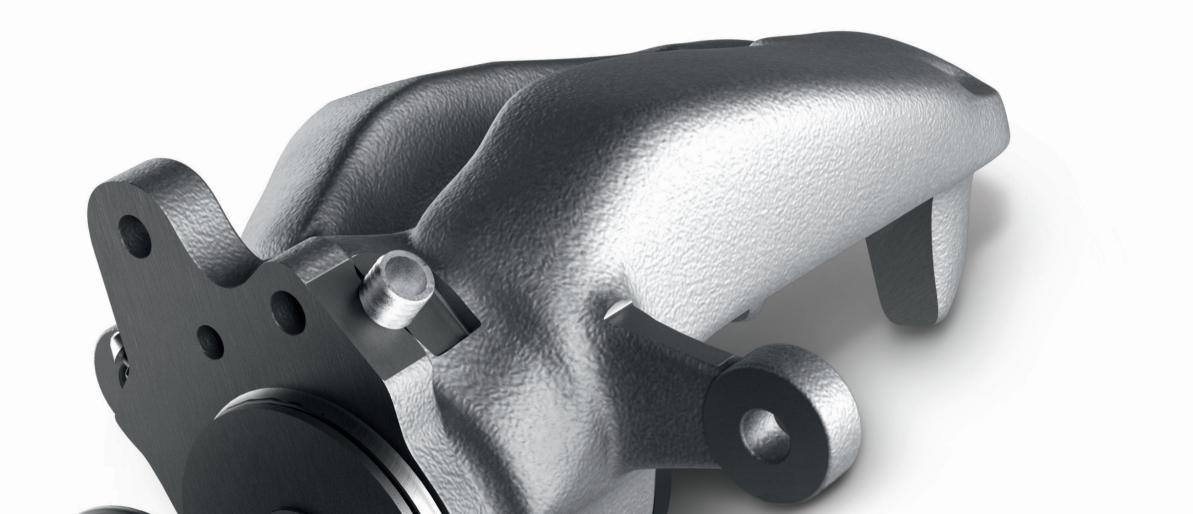

## TRW EPB AND ACTUATOR REPAIR KIT

#### Our TRW True Originals Electric Park Brake range

A wide range of solutions including our pre-assembled Electric Park Brake Calipers and Actuator Repair Kits.

#### Fast and accurate fitting for you

- Screw-fixed directly to the brake caliper housing – eliminating the need for hand brake lever and cables
- Gives you greater room to work inside the vehicle
- Prevention of issues related to mechanical wear or temperature
- Available in a range of colors: Tornado Red, Navy Blue, Grey and Black